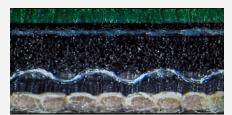

## The product at a glance

| INK COMPATIBILITY                                 | Hybrid                                                |
|---------------------------------------------------|-------------------------------------------------------|
| PRINTING SURFACE COLOUR                           | Green                                                 |
| THICKNESS(mm)                                     | 1,95                                                  |
| AVERAGE LOAD VALUE<br>N/cm2 @ 0,23 mm Indentation | 250                                                   |
| SURFACE ROUGHNESS (Ra micron)                     | 0,6                                                   |
| ELONGATION (%)                                    | <0,9                                                  |
| TENSILE STRENGTH (N/mm)                           | >67                                                   |
| WATER & SOLVENT PROTECTION                        | Yes                                                   |
| ADVANCED TECHNOLOGY                               | Dynatech                                              |
| ADDITIONAL INFORMATION                            |                                                       |
| MORE VERSIONS                                     | The EPDM top face for UV inks is available (Folio UV) |